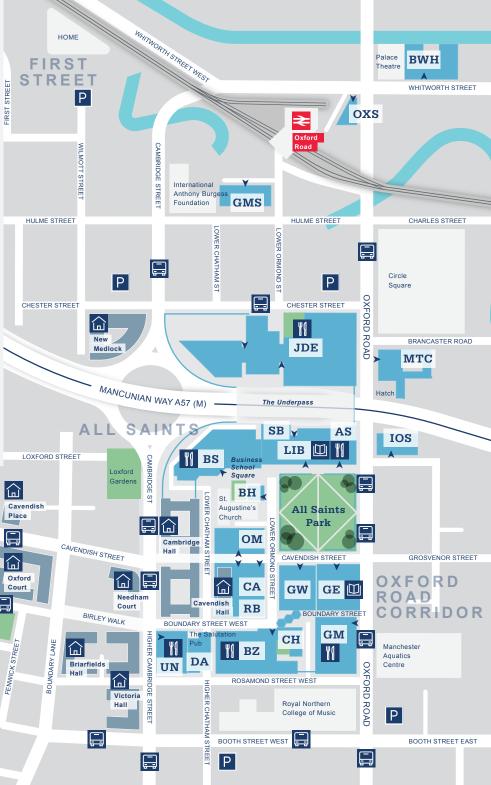

## Main buildings

| AS  | All Saints University Administration                                                                             | CI   |
|-----|------------------------------------------------------------------------------------------------------------------|------|
| вн  | <b>Bellhouse</b><br>School of English                                                                            | DA   |
| BR  | Brooks Faculty of Health and Education Student Hub                                                               | EC   |
| BS  | Business School and Student Hub Faculty of Business and Law Counselling, Mental Health and Wellbeing Student Hub |      |
| BW  | Birchall Way<br>Print Services<br>Estates Maintenance                                                            | _ GI |
| BWH | Bridgewater House<br>University Administration                                                                   | _ Gr |
| BZ  | Benzie<br>Manchester School of Art                                                                               | - GI |

Chatham JDE John Dalton East/Central
Manchester School of Art
Manchester School of Architecture

JDE John Dalton East/Central
Faculty of Science and Engineering

**School of Digital Arts** 

Humanities. Languages and

Manchester School of Art

Manchester School of Art

**Grosvenor West** 

The Holden Gallery

Social Science

Jobs Hub

**Geoffrey Manton** 

Humanities, Languages and

University Administration

6 Great Marlborough Street

**Energy Centre** 

**Grosvenor East** 

Social Science Manchester Poetry Library LIB All Saints Library
University Library
(Please refer to mmu.ac.uk/library
for opening hours)

MTC Manchester Technology
Centre
Manchester School of Architecture

OM Ormond
University Administration

OXS 70 Oxford Street School of Art

RB Righton

Manchester Fashion Institute

SB Sandra Burslem

Manchester Law School

## Key

CA

Building entrances

Manchester Fashion Institute

Cavendish

Railway station

Accommodation

Public parking

P Staff parking

Food and drink

Bus stops

Library

© Copyright Manchester Metropolitan University Map designed by Placemarque Ltd